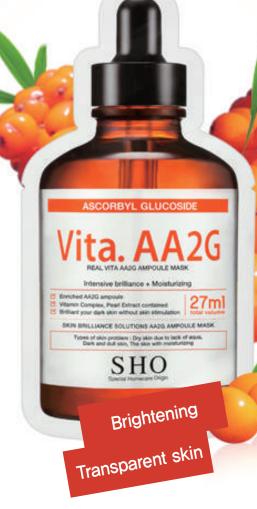

#### Brightening

REAL VITA, AA2G

Vitamin C derivatives AA2G Contained

It is highly effective in soothing dry and weary skin irritated by external stimuli, and helps to protect skin barrier. -Madecassoside contained -Outstanding skin calming effect. -Highly effective in protecting skin barrier

-Marine originated collagen, Acetyl Hexapeptide-8 contained -Gives the rough and flaky skin elasticity and vitality

By containing abundant Vitamin C derivatives, it maintains your healthy skin and makes it transparent, providing the skin with clearer vitality and sheen. -AA2G and Sea Buckthorn fruit extract contained

-Gives dark and dull skin brightening effect -Boosting skin vitality

Fifteen minutes after applying SHO ampoule mask

When taking the mask sheet off

you will see the bright and moist skin