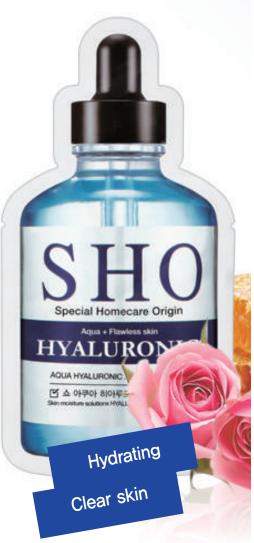

#### Moisturizing

AQUA HYALURONIC Supplying moisture

> **HYALURONIC** Contained

It effectively delivers essential moisture to weary skin irritated by external stimuli and keeps it hydrated all day long. -Hyaluronic Acid contained -Quickly supplying moisture to skin -Maintaining high moisture retention