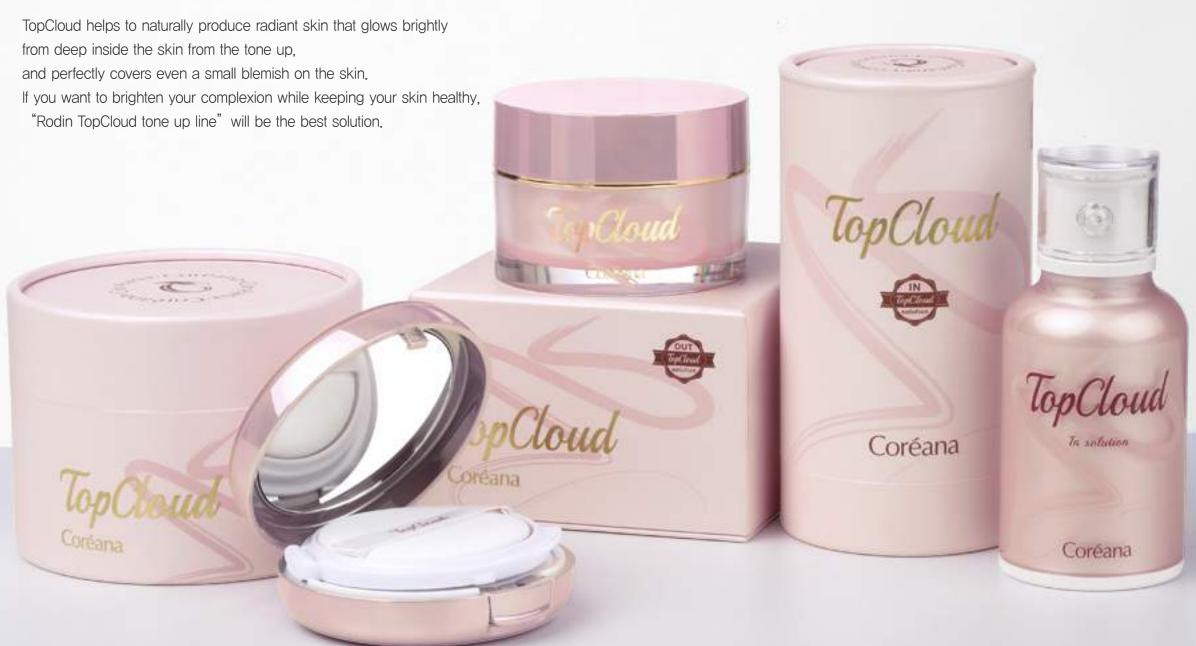

# Topcloud "tone-up Line"

Whitening care for dark and dull skin, Moisturizing&Tone up line

Rodin Top Cloud Whitening Cushion | Rodin Top Cloud Whitening Cream Rodin Top Cloud Whitening Essence

# Immediately brightened skin with dazzling luster, Rodin Top Cloud

If you want more gorgeous and moist skin with lightness as soon as it touches. Time for beautifully blossoming skin! "RODIN TOP CLOUD"

#### Rodin Top Cloud Whitening Essence 50ml

Immediate whitening effect when it touches skin! Whitening functional essence

#### Rodin Top Cloud Whitening

50ml

Immediate whitening effect when it touches skin! Whitening functional cream

#### Rodin Top Cloud Whitening Cushion 14g \* 2ea

Instantly brightened skin, Triple functional cushion [UV blocking / Anti-wrinkle / Whitening, triple functional cosmetic]