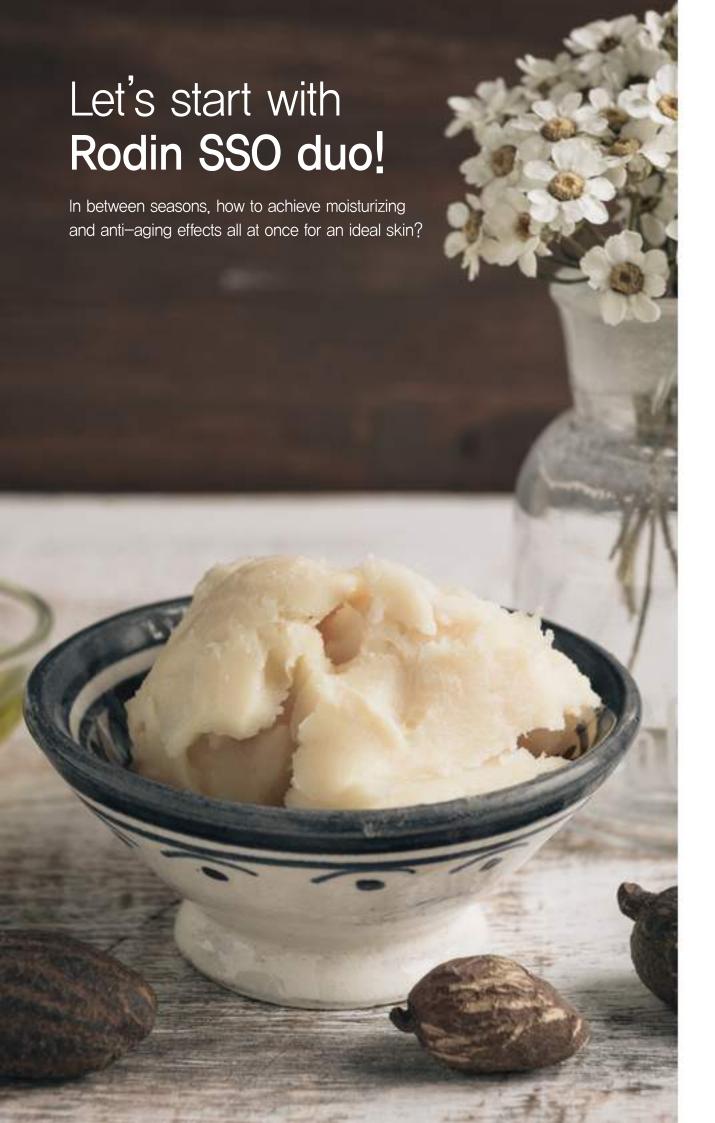

# Best solution for a natural healthy skin, SSO

Seasonal skin can not supply enough moisture and nutrition with normal skin care; The face is easily drained and dull. On your dressing table, take special care with the two essential cosmetics of Rodin SSO.

With Rodin SSO duo, you can make your skin look younger when you keep using them from the foundation.

Moisturizing

Enhanced suppleness

Helpful for psoriatic dermatitis

Skin protection

It helps make young and smooth skin by softening skin even more to let ingredients be absorbed easily with hydrating action.

For the rough and dull skin, RODIN SSO ESSENCE

Power up for the dry, flaky skin RODIN SSO CREAM

Have you ever seen this miraculous cream?