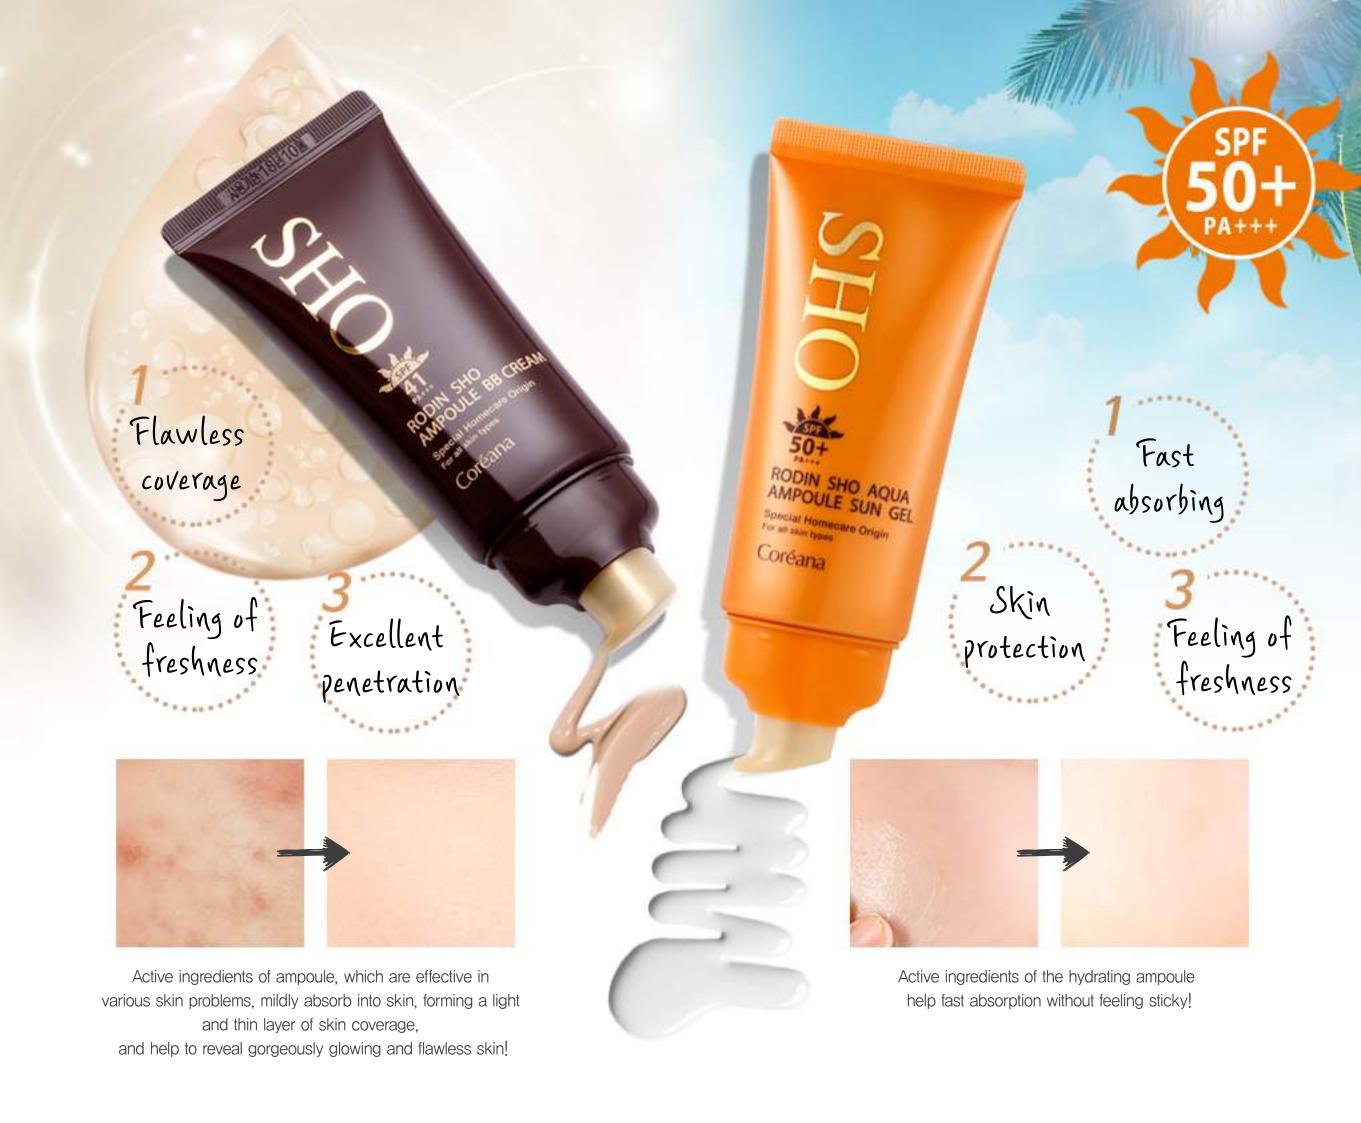

# For a firm skin foundation Must have makeup item Ampoule BB & Sun Gel

For the skin getting dry and dull during the change of seasons, how to achieve moisturizing and anti-aging all at once?

RODIN SHO AMPOULE BB CREAM
SPF 41/PA+++ 50ml
[High-level SPF / Whitening /
Anti-wrinkle, triple functional cosmetic]

RODIN SHO AQUA AMPOULE SUN GEL Special Homecare Origin For all skin Types Coréana

RODIN SHO AQUA AMPOULE SUN GEL SPF50+/PA+++ 50ml [High-level SPF / Whitening / Anti-wrinkle, triple functional cosmetic] High coverage

Immediate moisturizing, skin nourishment

Long-lasting

Immunity improvement, exfoliating

High-level SPF SPF50+/PA+++

Anti-wrinkle function

Adenosine contained