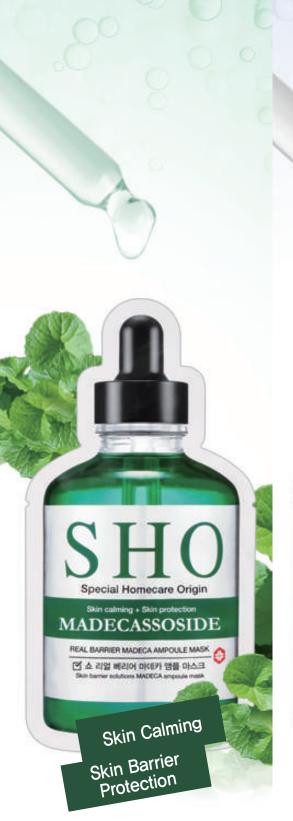

#### Soothing

**REAL BARRIER MADECA** Skin calming. Enhancing skin barrier

> MADECASSOSIDE Contained

#### Brightening

REAL VITA, AA2G

Vitamin C derivatives AA2G Contained

It is highly effective in soothing dry and weary skin irritated by external stimuli, and helps to protect skin barrier. -Madecassoside contained -Outstanding skin calming effect. -Highly effective in protecting skin barrier