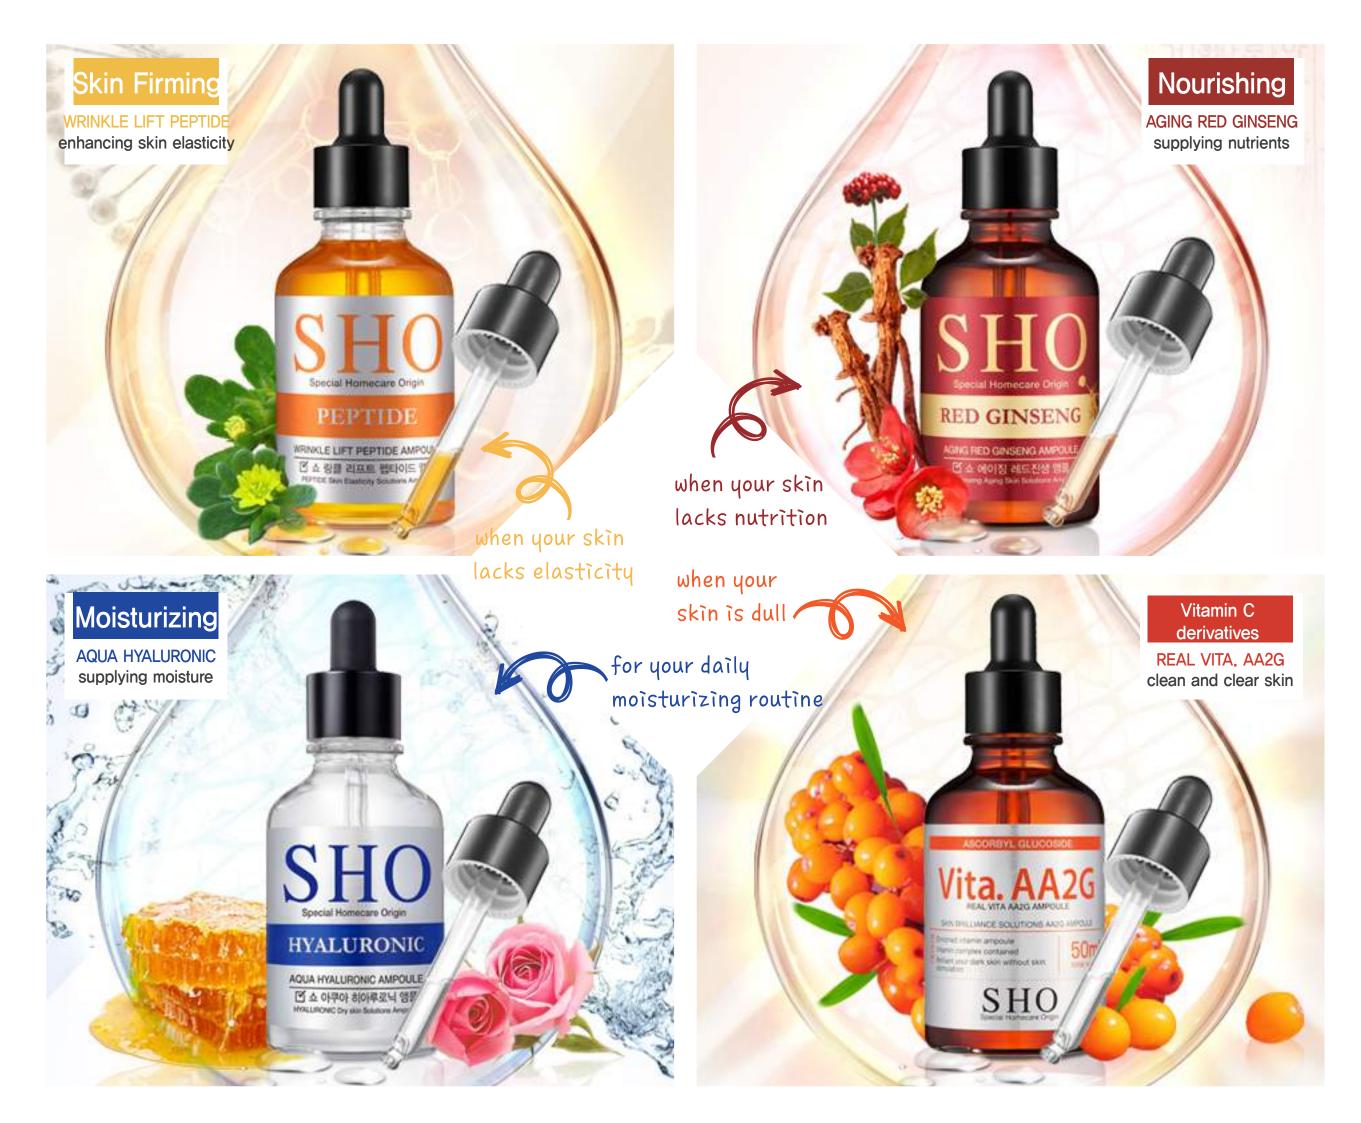

#### Full nutrients of a bottle of ampoule! Customized solutions for 365 days ongoing skin problems!

### 1 day 1 pack! What my skin needs?

#### Soothing

**REAL BARRIER MADECA** Skin calming. Enhancing skin barrier

> MADECASSOSIDE Contained

#### Moisturizing

AQUA HYALURONIC Supplying moisture

> **HYALURONIC** Contained

#### Nourishing

Rare herbal ingredients Red ginseng contained

#### **Firming**

AGING RED GINSENG WRINKLE LIFT PEPTIDE Supplying nutrients Enhancing skin elasticity Clean and clear skin

> [Anti-wrinkle function] PEPTIDE Contained

#### Brightening

REAL VITA, AA2G

Vitamin C derivatives AA2G Contained

It is highly effective in soothing dry and weary skin irritated by external stimuli, and helps to protect skin barrier. -Madecassoside contained -Outstanding skin calming effect. -Highly effective in protecting skin barrier