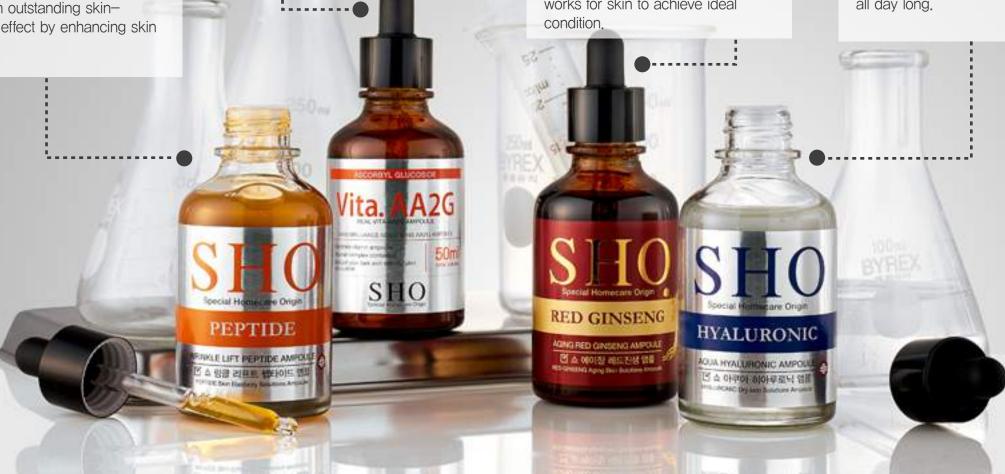

#### 1:1 CUSTOMIZED AMPOULE, TAKE AN ESTHETIC TREATMENT AT HOME

AS A 1:1 CUSTOMIZED SKIN CARE SYSTEM, IT CAN SUIT EACH DIFFERENT TYPE OF SKIN PROBLEM AND ENABLE YOU TO ENJOY AN AESTHETIC CLINICAL TREATMENT IN THE COMFORT OF YOUR OWN HOME.

The ingredient getting the limelight at high-end aesthetic clinics,

Amazing benefits of Peptide for skin.

Acetyl hexapeptide-8: It is called 'Botox to be applied' and effective in suppressing the neurotransmitter forming wrinkles.

- It is effective in improving the elasticity and resilience of skin.
- It helps you keep looking younger by smoothing out facial lines and tightening the skin.
- It has an outstanding skinprotection effect by enhancing skin barrier.

The ingredient getting the limelight at high-end aesthetic clinics,

Amazing benefits of Vitamin for skin.

Ascorbic Acid 2-Glucoside (AA2G): stabilized vitamin c supplements

- Containing obvious antioxidant effectiveness, it keeps skin healthy by giving it vitality and sheen.
- It effectively promotes production of collagen.

The ingredient getting the limelight at high-end aesthetic clinics.

Amazing benefits of Red ginseng for skin.

Red Ginseng Extract: It will help to maintain the young skin by restraining the decomposition of Collagen, and to keep the elastic skin by activating 8 kinds of saponin in the manufacturing process.

- It helps skin regain its vitality and makes it more glowing and healthy
- It replenishes skin with essential nutrition.
- Through maintaining the water-oil balance of your skin, it works for skin to achieve ideal condition.

The ingredient getting the limelight at high-end aesthetic clinics.

Amazing benefits of Hyaluronic acid for skin.

- It will help to make the skin more elastic and fresh by providing the nutrition to reproduce the skin cells and to create the new skin.
- It will maintain the skin resilience and elasticity by helping the metabolism smoothly, blocking the formation of dark circles and wrinkles.
- By supplying the moisture to the dried and parched skin for a long time, it will help keep the moist skin all day long.