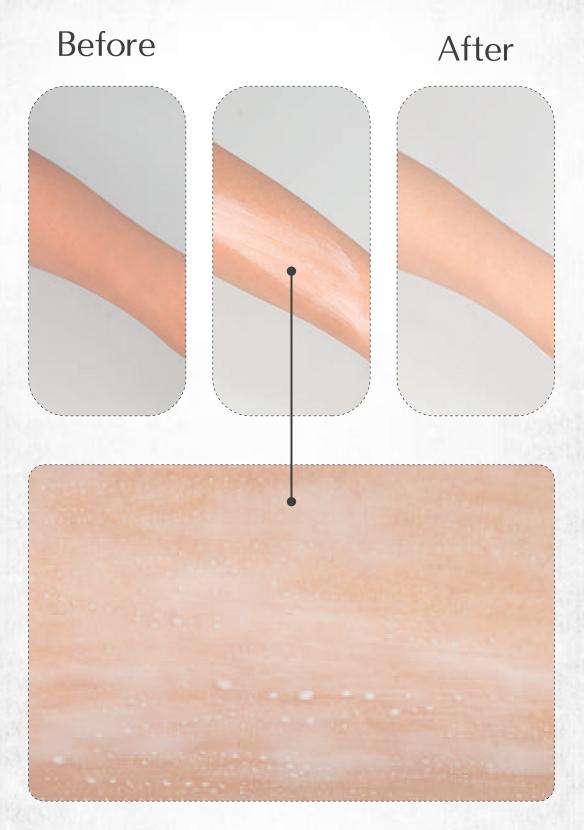

# Before

Fragrant, dry and dry skin.
From cold weather and external stimuli,
the face pulls more,
and the wrinkles become deeper!

# After

I've been wearing cream containing lanolin, and I feel that the skin is getting softer and shiny, and the skin revives.

The skin tones also look brighter!