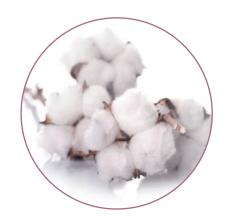

#### Cotton extract

Natural cotton, which is useful in various ways, is widely known for having excellent whitening effect. Top Cloud only contains the whitening effect of pure cotton.