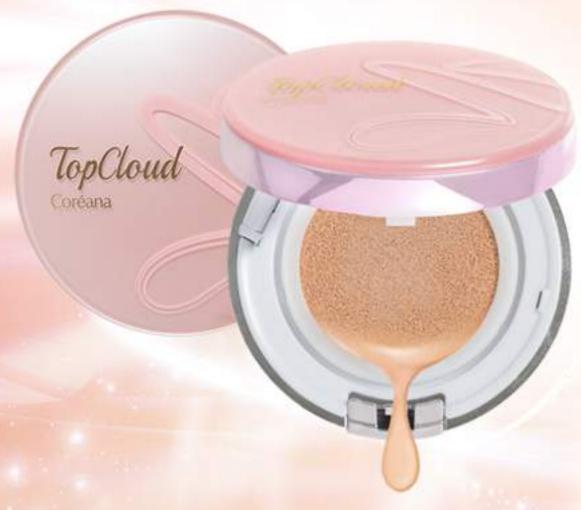

## Whitening Cushion

Rodin Top Cloud Whitening Cushion SPF50+/PA+++

14g × 2ea [High-level SPF / Whitening / Anti-wrinkle, triple functional cosmetic]

# For dazzling brightness of your skin Rodin Top Cloud Whitening Cushion

It helps display flawlessly gorgeous skin even after repeated application, and make healthy-looking bright skin with enhanced moistness, luster and perfect adhesion.

#### Rodin Top Cloud Whitening Cushion 14g \* 2ea

Instantly brightened skin, Triple functional cushion [UV blocking / Anti-wrinkle / Whitening, triple functional cosmetic]