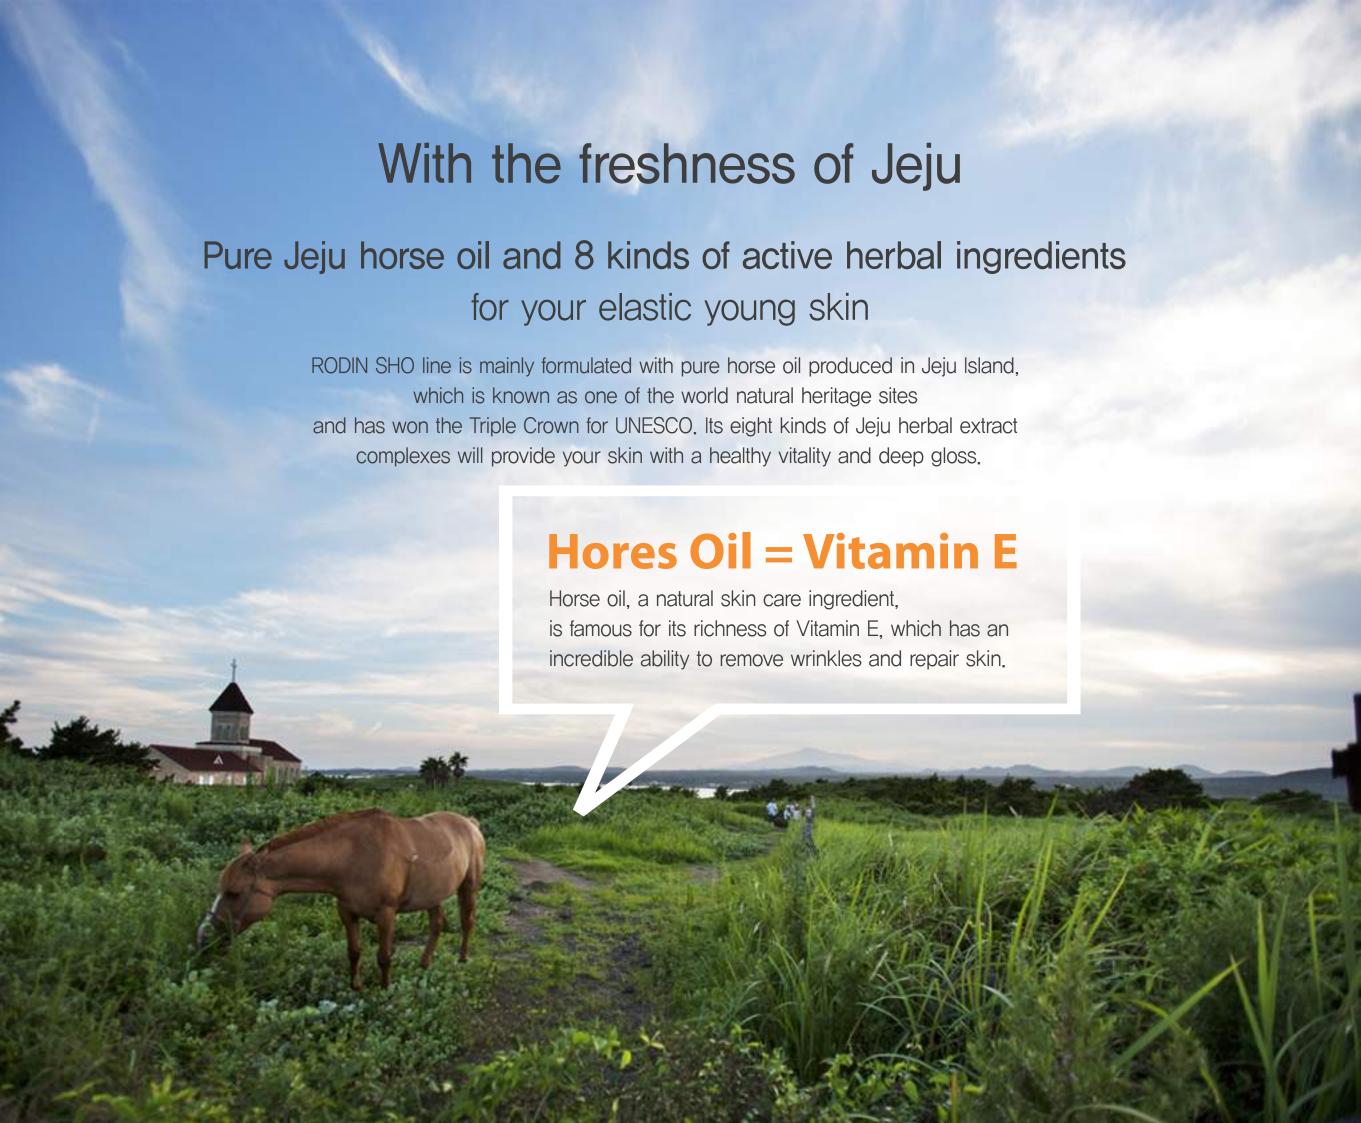

# Morinda Citrifolia Fruit Extract (Registration No.: 844275)

Morinda Citrifolia Fruit has been widely used for medication throughout the world especially in Bali, Tahiti, Bahama, the Caribbean and the Amazon. In case of Korea, It was firstly validated by Coreana SongPa Technology Institute as its anti-wrinkle functional ingredients. The ingredient called 'Scopoletin' which contained much in Morinda Citrifolia Fruit not only helps skin produce collagen, but intensively improves wrinkles.

It has the meaning of a gift from God and also has been recorded in 'Donguibogam' as 'Haepageuk'

Anti-aging Skin improvement

Complexion Anti-oxidant