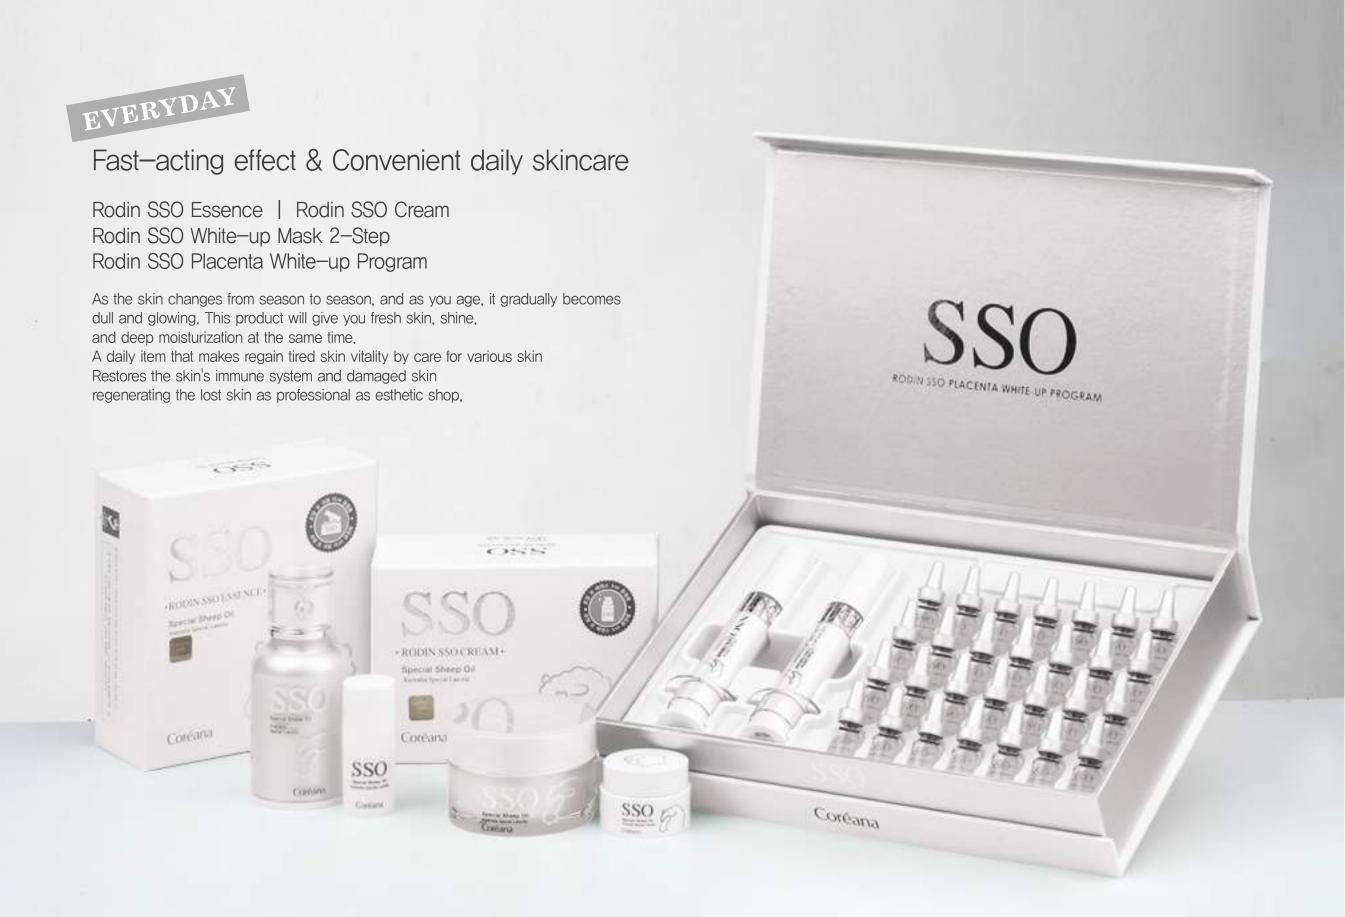

# Daily solutions

# Best solution for a natural healthy skin, SSO

Seasonal skin can not supply enough moisture and nutrition with normal skin care; The face is easily drained and dull. On your dressing table, take special care with the two essential cosmetics of Rodin SSO.

With Rodin SSO duo, you can make your skin look younger when you keep using them from the foundation.

Moisturizing

Enhanced suppleness

Helpful for psoriatic dermatitis

Skin protection

It helps make young and smooth skin by softening skin even more to let ingredients be absorbed easily with hydrating action.

# Product Guide

Rodin SSO Cream Essence 50ml/Cream 15ml Cream 50ml/ Essence 5ml

Sheep Oil(LANOLIN) contained Dual functional essence

Dual functional essence

Sheep Oil(LANOLIN) contained, 28 days intensive skincare program

Anti-wrinkle Whitening

Rodin SSO White-Up mask [2-Step] Mask 27ml/Cream 1.5ml

Mask&Eye cream two step mask pack