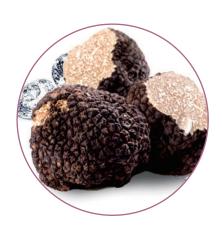

#### **Tuber Aestivum extract**

Tuber Aestivum, well known as a black diamond in earth, is a highly valuable and rare ingredient. It is rich in dietary fiber and vitamin and thus shows effective anti-aging effects and also helps active blood circulation to improve complexion.