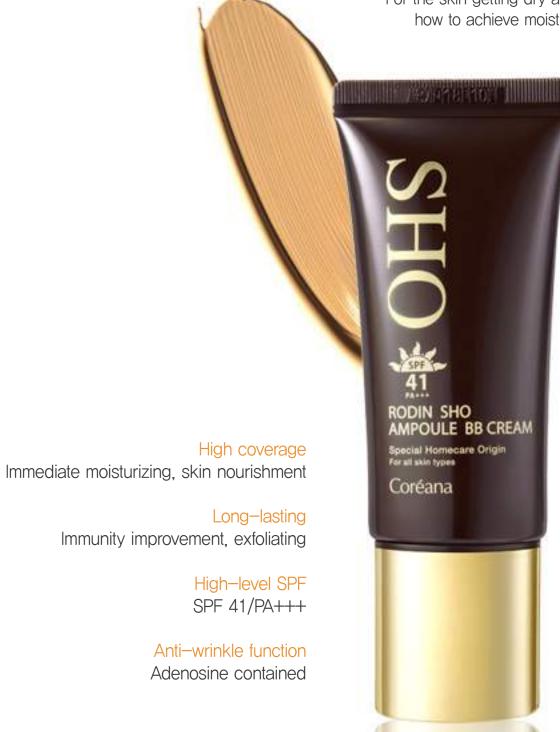

# For a firm skin foundation Must have makeup item Ampoule BB & Sun Gel

For the skin getting dry and dull during the change of seasons, how to achieve moisturizing and anti-aging all at once?

RODIN SHO AMPOULE BB CREAM
SPF 41/PA+++ 50ml
[High-level SPF / Whitening /
Anti-wrinkle, triple functional cosmetic]

Immediate moisturizing, skin nourishment

Long-lasting

Immunity improvement, exfoliating

High-level SPF SPF50+/PA+++

Anti-wrinkle function

Adenosine contained