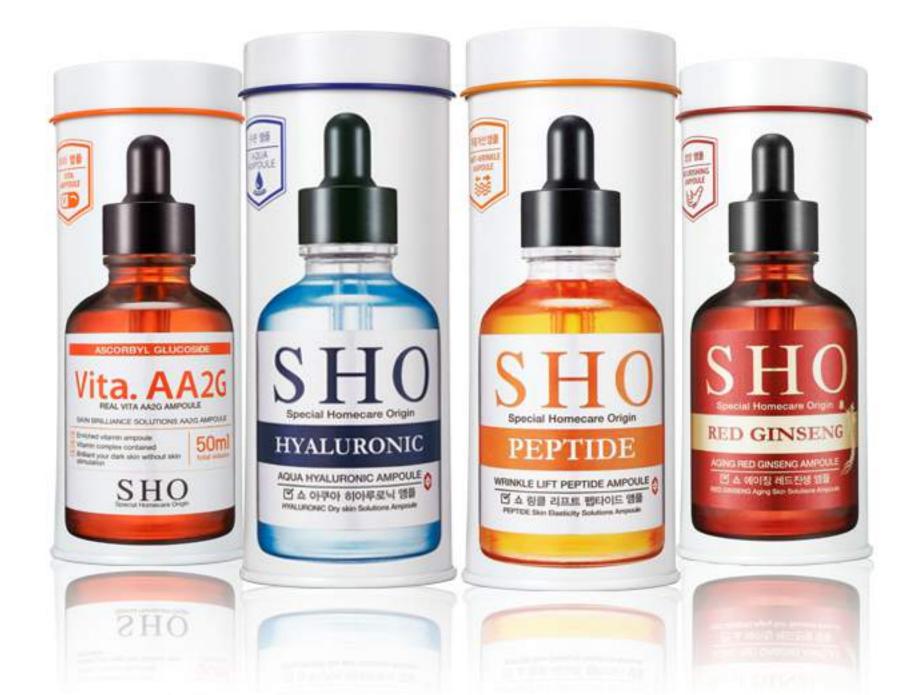

#### SHO REAL VITA, AA2G **AMPOULE** 50ml

As it contains vitamin C derivatives, it effectively helps lighten and brighten the skin.

#### SHO WRINKLE LIFT PEPTIDE **AMPOULE** 50ml

The Adenosine ingredient in this functional ampoule is highly effective in improving wrinkles and elasticity of skin.

#### SHO AGING RED GINSENG **AMPOULE** 50ml

A highly enriched ampoule containing 42% red ginseng extract.

#### SHO AQUA HYALURONIC **AMPOULE** 50ml

The Hyaluronic acid in this ampoule effectively delivers essential moisture to the skin and keeps it hydrated all day long.