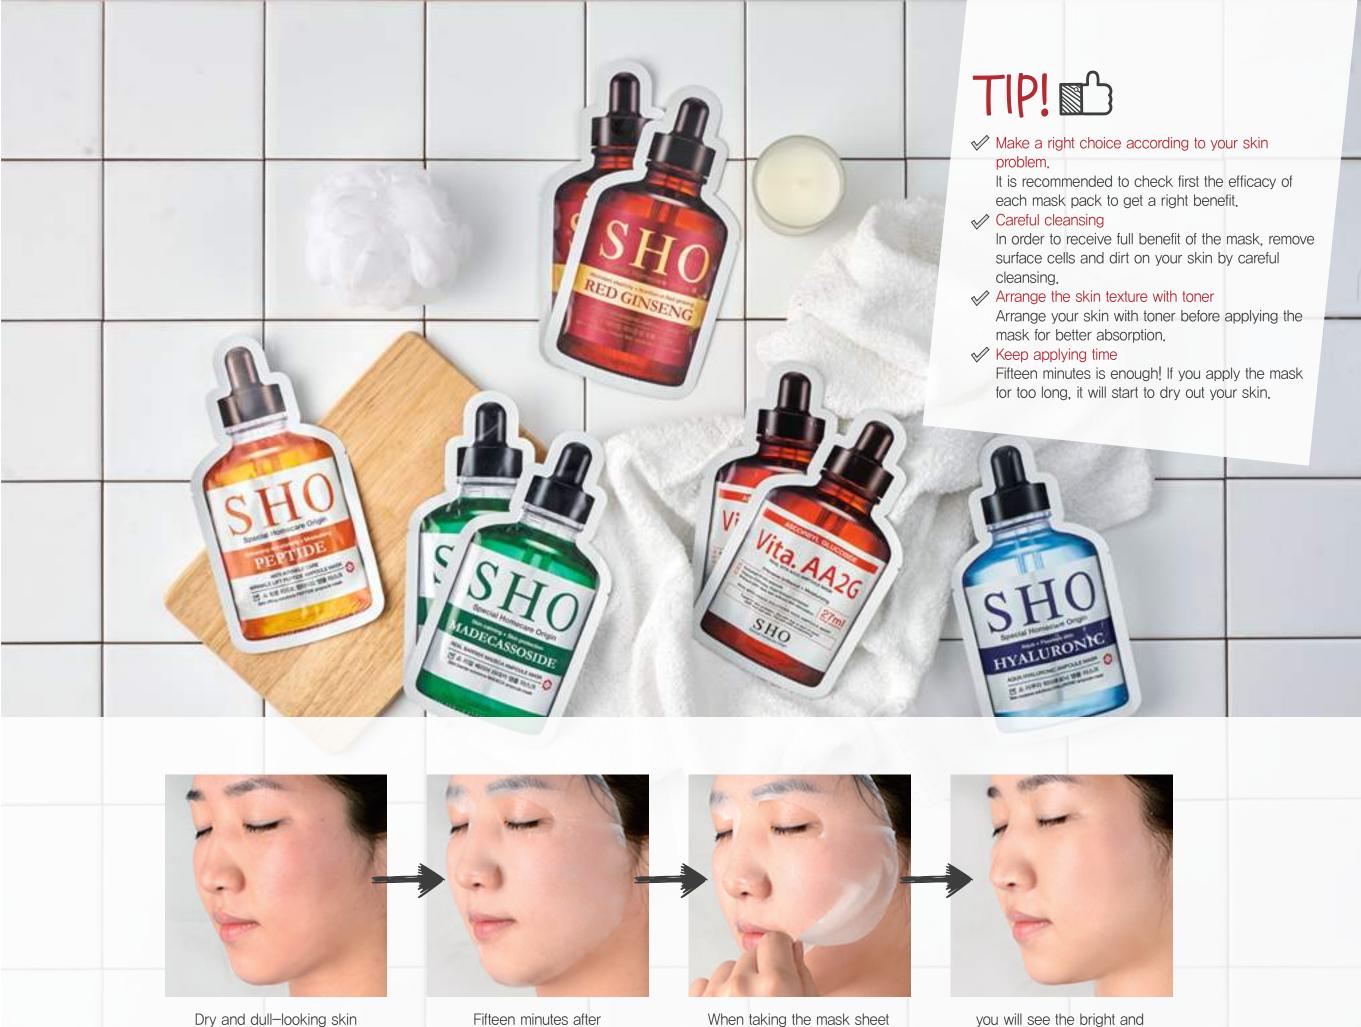

### 1 day 1 pack! What my skin needs?

-Gives dark and dull skin brightening effect -Boosting skin vitality

Fifteen minutes after applying SHO ampoule mask

When taking the mask sheet off

you will see the bright and moist skin