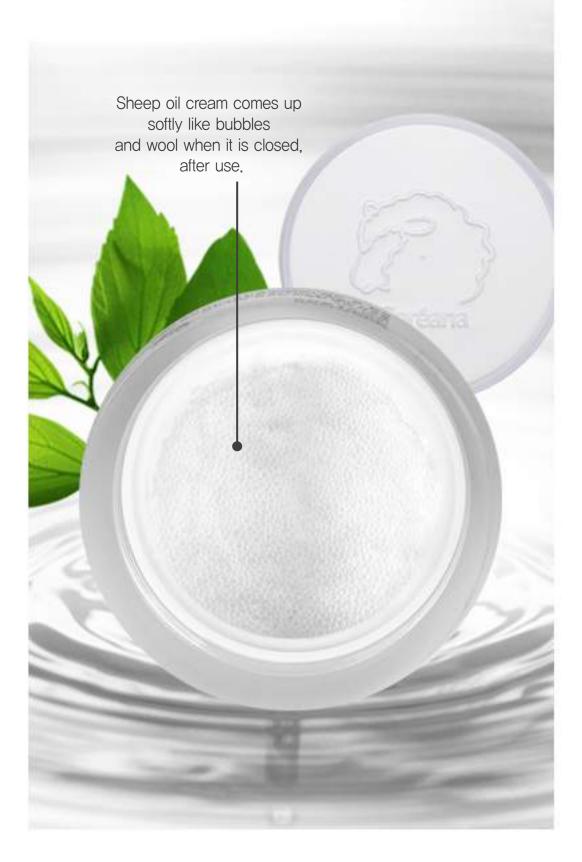

#### **RODIN SSO CREAM**

This highly nourishing and moisturizing cream contains lanolin and creates fine bubbles inside cream continuously with the softness of wool and keeps itself elastic and makes moist skin with soft absorption.

(Since it naturally creates bubbles due to its nature, this is not a sign of contamination and it is safe to use.)